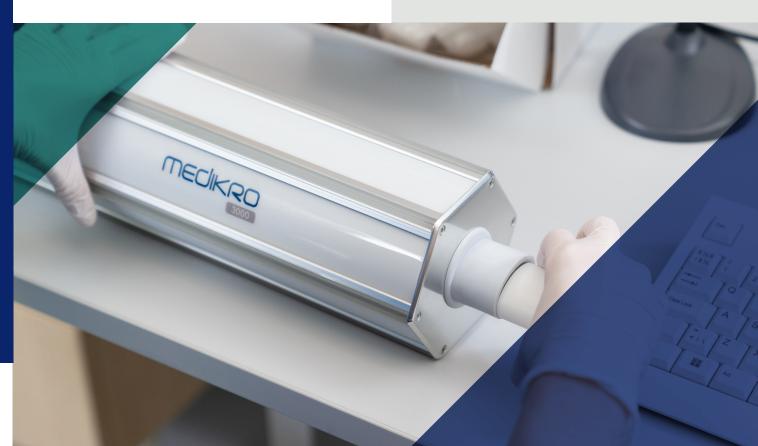

# **Calibration Syringe**

Product code: M9474 High-precision volume calibration syringe: volume 3000ml