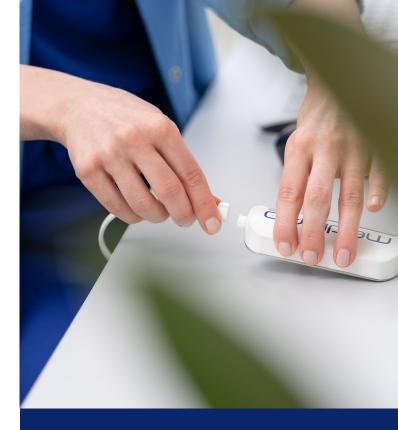

# **Calibration Syringe**

Product code: M9474 High-precision volume calibration syringe: volume 3000ml